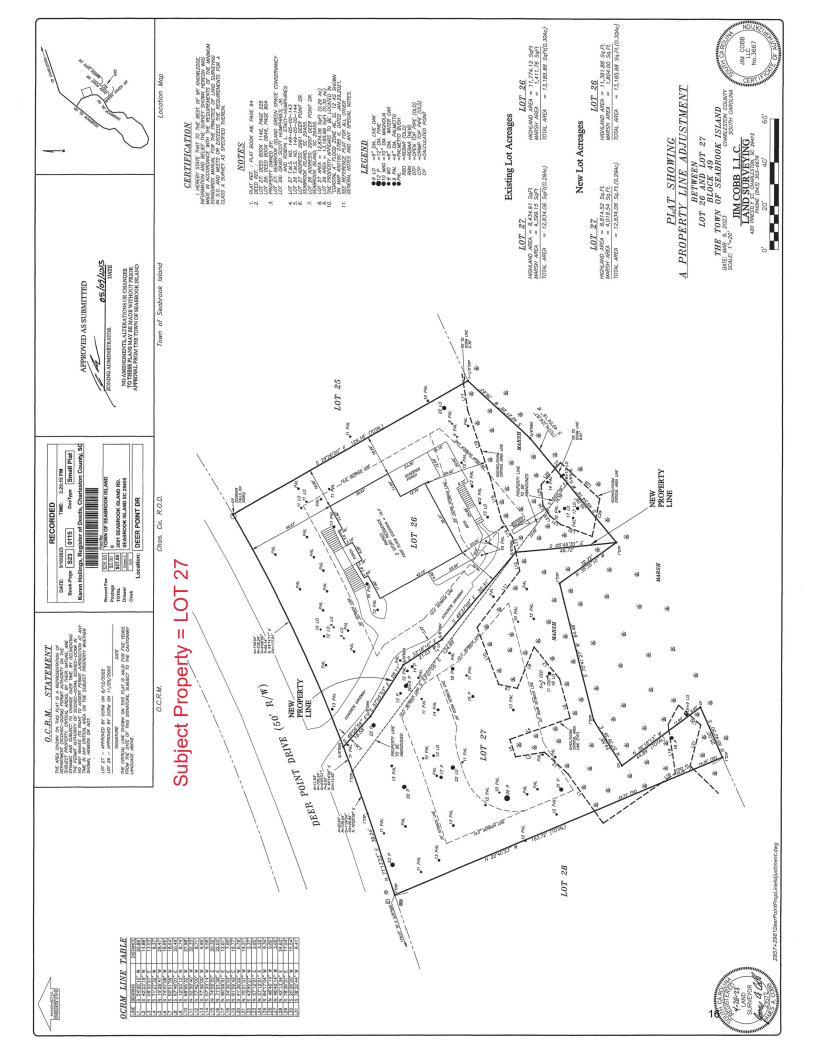

# **MEMORANDUM**

TO: Mayor Gregg & Members of Town Council

FROM: Tyler Newman, Zoning Administrator

SUBJECT: Rezoning Request: 2961 Deer Point Drive

MEETING DATE: June 27, 2023

Town Council is asked to review and approve a rezoning request from the Seabrook Island Property Owners Association for Charleston County Tax Map Number 149-05-00-143, containing approximately 0.29 +/- acres located at 2961 Deer Point Drive. The applicant is seeking to rezone the property from the Moderate Lot Single-Family (R-SF2) District to the Conservation (CP) District.

The property, which is currently vacant, is surrounded on two sides by parcels zoned Moderate Lot Single-Family (R-SF2). The rear of the property backs up to a marsh, which contributes to its value as a conservation lot.

**SECTION 1. Zoning Map Amendment**. The Official Zoning District Map of the Town of Seabrook Island is hereby amended to change the zoning designation for Charleston County Tax Map Number 149-05-00-143, containing approximately 0.29 +/- acres located at 2961 Deer Point Drive, from the Moderate Lot Single-Family (R-SF2) district to Conservation (CP) district. A map of the property subject to this rezoning ordinance is attached hereto as Exhibit A.