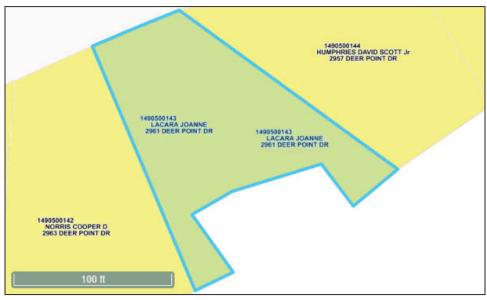

# **MEMORANDUM**

TO: Mayor Gregg & Members of Town Council

FROM: Tyler Newman, Zoning Administrator

SUBJECT: Rezoning Request: 2961 Deer Point Drive

MEETING DATE: June 27, 2023

Town Council is asked to review and approve a rezoning request from the Seabrook Island Property Owners Association for Charleston County Tax Map Number 149-05-00-143, containing approximately 0.29 +/- acres located at 2961 Deer Point Drive. The applicant is seeking to rezone the property from the Moderate Lot Single-Family (R-SF2) District to the Conservation (CP) District.

The property, which is currently vacant, is surrounded on two sides by parcels zoned Moderate Lot Single-Family (R-SF2). The rear of the property backs up to a marsh, which contributes to its value as a conservation lot.

# **EXHIBIT A**

**TMS #:** 149-05-00-143

**ADDRESS:** 2961 Deer Point Drive

**ACREAGE:** 0.29 (+/-)

**CURRENT ZONING:** Moderate Lot Single-Family (R-SF2)

**PROPOSED ZONING:** Conservation (CP)