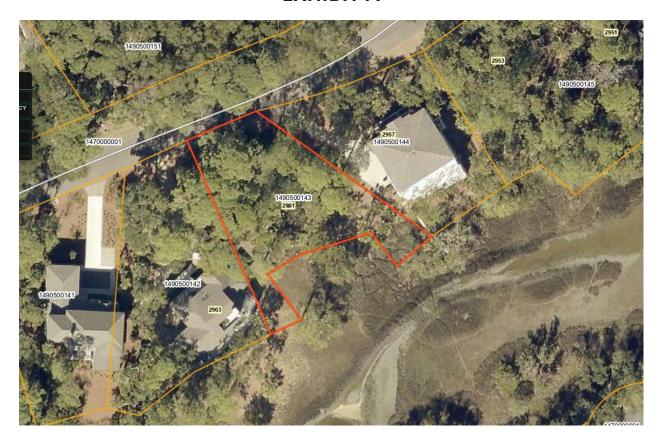

# **MEMORANDUM**

TO: Mayor Gregg & Members of Town Council

FROM: Tyler Newman, Zoning Administrator

SUBJECT: Rezoning Request: 2961 Deer Point Drive

MEETING DATE: June 27, 2023

Town Council is asked to review and approve a rezoning request from the Seabrook Island Property Owners Association for Charleston County Tax Map Number 149-05-00-143, containing approximately 0.29 +/- acres located at 2961 Deer Point Drive. The applicant is seeking to rezone the property from the Moderate Lot Single-Family (R-SF2) District to the Conservation (CP) District.

The property, which is currently vacant, is surrounded on two sides by parcels zoned Moderate Lot Single-Family (R-SF2). The rear of the property backs up to a marsh, which contributes to its value as a conservation lot.

# **EXHIBIT A**

**TMS #:** 149-05-00-143

**ADDRESS:** 2961 Deer Point Drive

**ACREAGE:** 0.29 (+/-)

**CURRENT ZONING:** Moderate Lot Single-Family (R-SF2)

**PROPOSED ZONING:** Conservation (CP)